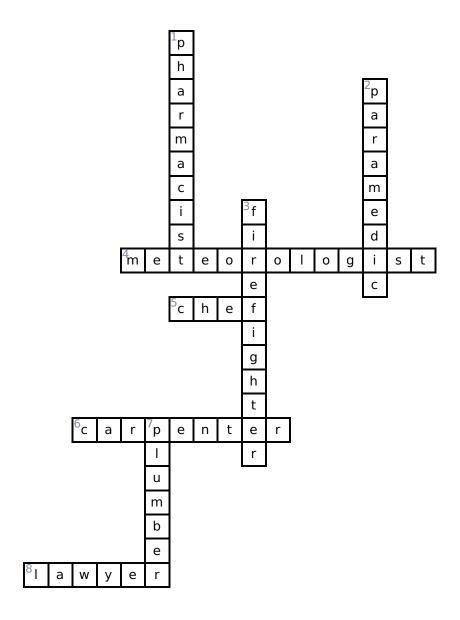

### **Community: Criss Cross (3-5)**Answer clues based on the content and vocabulary words.

Look for hints in the Word Bank.

|                                                                                        | ı |   | 1 |   |                                                                           |                                                                          |                                                                |                                                     |
|----------------------------------------------------------------------------------------|---|---|---|---|---------------------------------------------------------------------------|--------------------------------------------------------------------------|----------------------------------------------------------------|-----------------------------------------------------|
| Word Bank FIREFIGHTER CARPENTER METEOROLOGIST PHARMACIST LAWYER PLUMBER PARAMEDIC CHEF |   |   |   | 3 |                                                                           |                                                                          |                                                                |                                                     |
| 6                                                                                      |   | 7 | 5 |   | patterns of 5. Someor especially restaurant 6. Someor repairing 8. Someor | of weather<br>ne who is<br>the main<br>i<br>ne whose<br>wooden one whose | condi<br>a skille<br>cook i<br>job is r<br>bjects.<br>job is t | ed cook,<br>n a hotel or<br>making and<br>to advise |
| 8                                                                                      |   |   |   |   | medical w<br>or nurse.                                                    | e whose j<br>in a store<br>ne who ha<br>cople who<br>ork, but w          | ob is to<br>or ho<br>s been<br>are hu<br>ho is i               | people in o prepare spital.                         |

INSPIRATION PARTNER

burning.

7. Someone whose job is to repair water pipes, baths, toilets, and more.

| lame: | Date:   |
|-------|---------|
|       | - 0.00. |