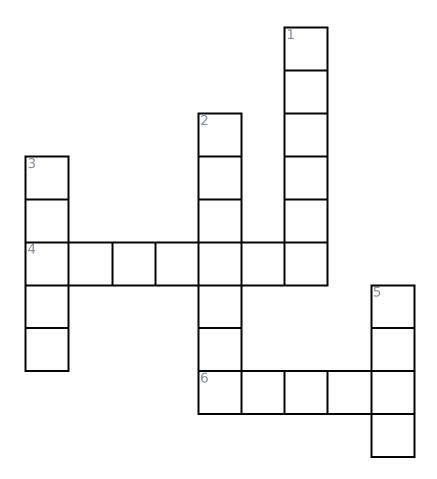

#### **Imagination: Criss Cross (K-2)**

Answer clues based on the content and vocabulary words. Look for hints in the Word Bank.

#### **Word Bank**

IMAGINE THINK

CREATE

**CURIOUS** 

SOLVE

IDEA

#### **Across**

- 4. When you form a picture about something in your mind
- 6. When you find or provide a way of dealing with a problem

#### **Down**

- 1. When you make something that did not exist before
- 2. Wanting to know about something
- 3. When you have an opinion, belief or idea in your head
- 5. A plan for a possible thing

BARNES & NOBLE